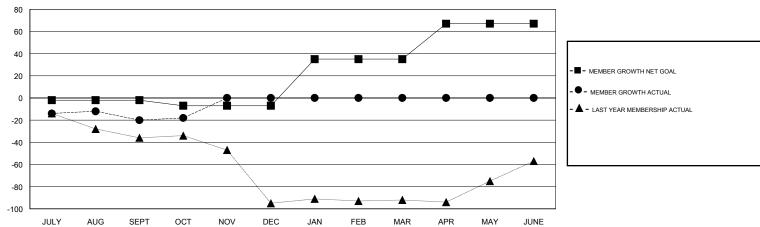

## GOALS AND ACTUAL MEMBERS CUMULATIVE

| DROPPED CLUBS: 1  DROPPED MEMBERS |    | 7 CLUBS OF 34 ADDED 1 OR MORE NEW MEMBERS  | GENDER DISTRIBUTION  MALE 445 (56.76%)  FEMALE 339 (43.24%)  Women Percentage Fiscal Year Goal: 55% |    |
|-----------------------------------|----|--------------------------------------------|-----------------------------------------------------------------------------------------------------|----|
| DECEASED                          | 0  | CLICK HERE FOR CUMULATIVE  MEMBERSHIP DATA | TOTAL FAMILY UNIT MEMBERS                                                                           | 42 |
| CLUB CANCELLED                    | 8  |                                            |                                                                                                     | 24 |
| OTHER                             | 30 |                                            | FAMILY MEMBERS PAYING HALF DUES                                                                     | 21 |
| TOTAL                             | 38 |                                            |                                                                                                     |    |

#### JOOST PAIJMANS **LOCATION TURKEY GMT CA** Clubs Members RESULTS FOR 2018-2019 RESULTS FOR 2018-2019 NEW CLUB GOAL NEW CLUBS DROPPED CLUBS MEMBER GROWTH NET MEMBER GROWTH DROPPED QUARTER QUARTER GOAL ACTUAL MEMBERS ACTUAL (including transfers) 0 0 -2 18 33 JULY/AUG/SEPT JULY/AUG/SEPT 0 0 -5 12 5 OCT/NOV/DEC OCT/NOV/DEC 2 0 0 0 0 42 JAN/FEB/MAR JAN/FEB/MAR 1 0 0 0 0 32 APR/MAY/JUNE APR/MAY/JUNE