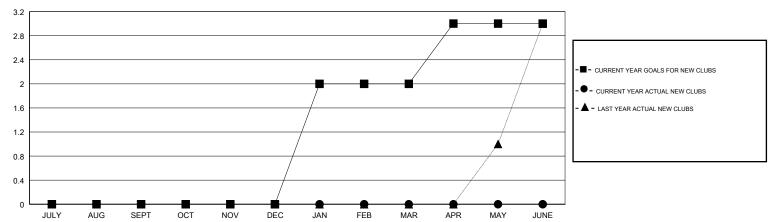

## GOALS AND ACTUAL NEW CLUBS CUMULATIVE

#### JOOST PAIJMANS **LOCATION TURKEY GMT CA** Clubs Members RESULTS FOR 2018-2019 RESULTS FOR 2018-2019 NEW CLUB GOAL NEW CLUBS DROPPED CLUBS MEMBER GROWTH NET MEMBER GROWTH DROPPED QUARTER QUARTER GOAL ACTUAL MEMBERS ACTUAL (including transfers) 0 0 -2 18 33 JULY/AUG/SEPT JULY/AUG/SEPT 0 0 -5 12 5 OCT/NOV/DEC OCT/NOV/DEC 2 0 0 0 0 42 JAN/FEB/MAR JAN/FEB/MAR 1 0 0 0 0 32 APR/MAY/JUNE APR/MAY/JUNE